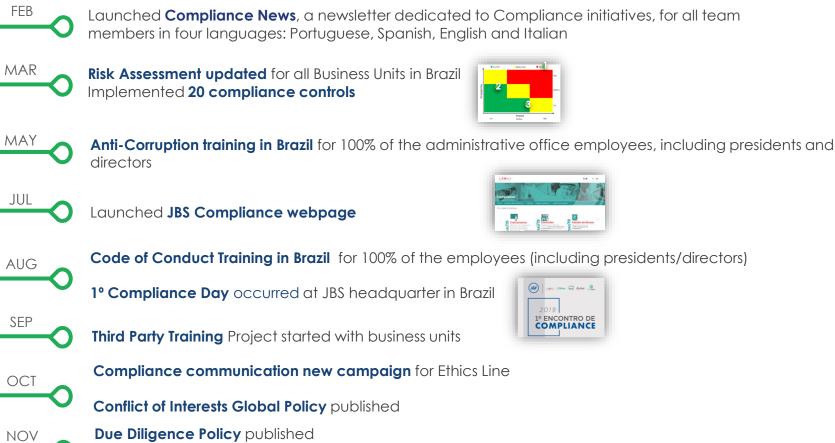

DEC

Training Cycle 2018 completed with more than 115 thousand employees trained on the Code of Conduct guidelines

Code of Conduct and Ethics training completed with more than 116,000 employees trained