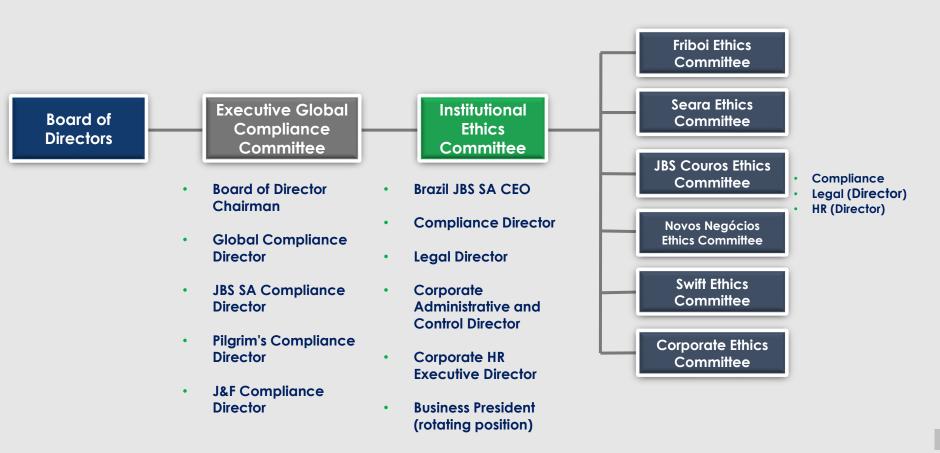

of Acceptance, Consent and Acknowledge signed annually in the training cycle and/or in onboarding)
- ${igodot}$  In all regions where JBS operates

Selectronic versions available at Compliance website <u>www.jbs.com.br/compliance</u>

## JBS Compliance Website

#### jbs.com.br/compliance



## JBS Compliance Day

#### Event held in August, 2019





| 2019                         |
|------------------------------|
| 1º ENCONTRO DE<br>COMPLIANCE |





## 2<sup>nd</sup> JBS Compliance Day

Event held in December, 2021

#### +1600 people participated online

#### +12,000 views



## **JBS Ethics Line**

#### Channel implemented in December 2017; Available for employees and third parties, 24 hours a day, 7 days a week, and in 4 languages



CATEGORIES

## **Governance – Ethics Committees**



## **Compliance External Departments and Resources**

In addition to the dedicated Compliance and Governance structure, we have the support of other external departments and resources in the execution of the Compliance Program initiatives.



## **Third-Party Due Diligences**

**Methodology:** using a customized tool, automatically checks performed, mainly related to corruption, antitrust, sanctions, human rights and environment issues.



## Third- Party categories and percentage not recommended



Waste Collection

Law

Associations

Distribuidores

Marketing









JBS ETHICS.UNE Availability to set the set of the set o



JBS FINICSLUME and inhomogeneous in the second management second second









| COMPLIANC