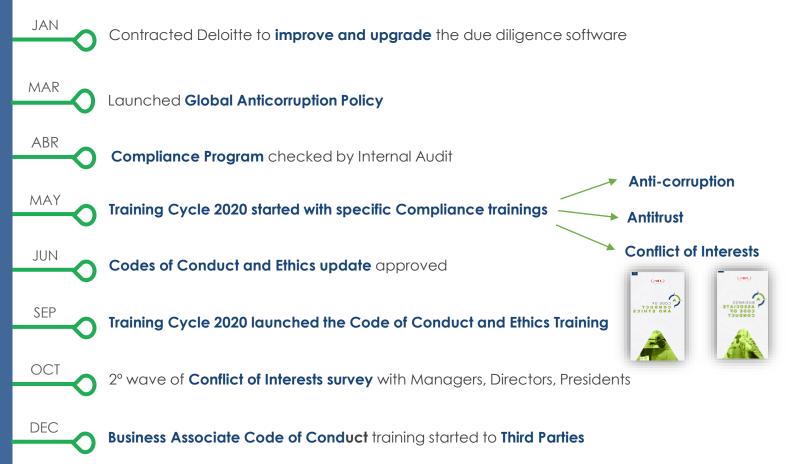

DEC

Training Cycle 2018 completed with more than 115 thousand employees trained on the Code of Conduct guidelines

Code of Conduct and Ethics training completed with more than 116,000 employees trained

## Numbers 2019

- 116.650 team members (including members of the Board of Directors and advisory committees) trained on the Code of Conduct and Ethics
- 16.075 team members (administrative and leadership) trained on Anti-Corruption
- 2.512 complaints received by JBS Ethics Line
- 1.860 reputational analysis (due diligence) were carried out
- 2.100 internal processes were evaluated or monitored
- More than 45 hours of interviews as part of our Risk Assessment process updated
- Pointed by Leaders League Magazine as "The Best Compliance Department"