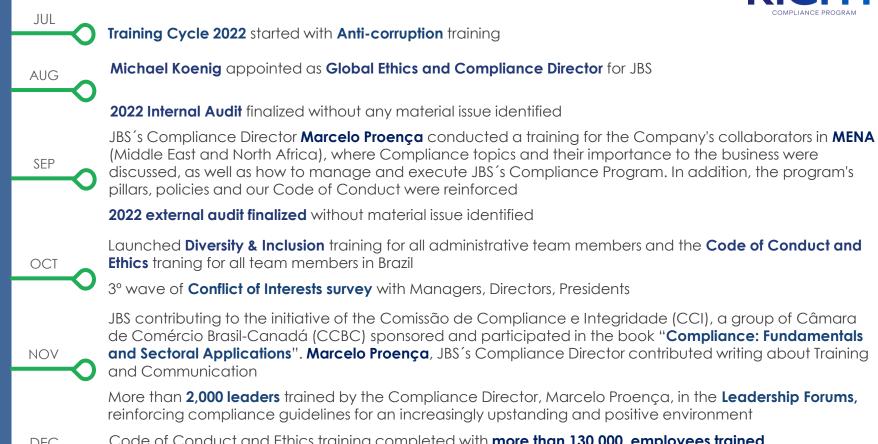

(Middle East and North Africa), where Compliance topics and their importance to the business were discussed, as well as how to manage and execute JBS's Compliance Program. In addition, the program's

2022 external audit finalized without material issue identified

Launched Diversity & Inclusion training for all administrative team members and the Code of Conduct and

3° wave of **Conflict of Interests survey** with Managers, Directors, Presidents

## Numbers 2022

- + 130.000 team members (including members of the Board of Directors and advisory committees) trained on the Code of Conduct and Ethics
- + 30.000 team members (administrative and leadership) trained on Anti-Corruption and Diversity and Inclusion
- + 160 team members (administrative and leadership) trained on Antitrust
- + 2.000 leaders participated in Conventions and Leadership Forums and addressing and reinforcing topics related to integrity and to the pillars of our Always Do It Right program
- 3,444 complaints received by JBS Ethics Line
- 6,307 reputational analysis (due diligence) were carried out
- 5,893 internal processes were evaluated or monitored
- 1,512 conflict of interest forms received for evaluation