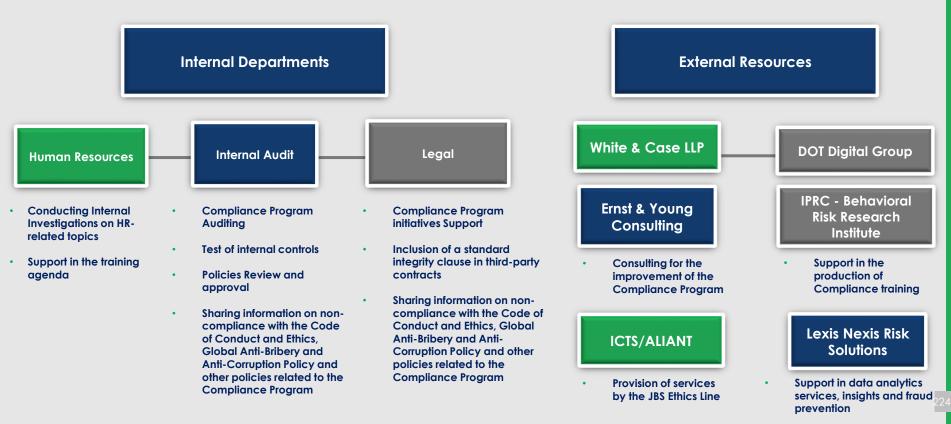

## **Compliance External Departments and Resources**

In addition to the dedicated Compliance and Governance structure, we have the support of other external departments and resources in the execution of the Compliance Program initiatives.