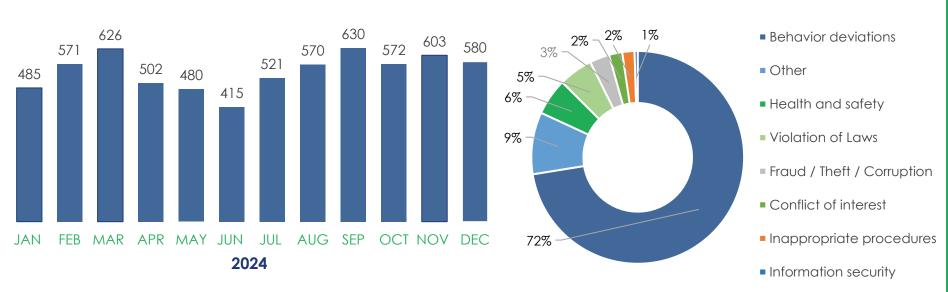

## Numbers 2023

- + 125.000 employees (including members of the Board of Directors and advisory committees) trained on the Code of Conduct and Ethics
- + 30.000 employees (administrative and leadership) trained on Anticorruption and Conflict of Interest
- + 1.000 leadership trained in Conventions and Leadership Forums addressing and reinforcing themes related to integrity and the pillars of our Always Do It Right program
- 5.500 reports received by the JBS Ethics Line, of which the "Behavior deviations" category represents 70%
- Out of the total reports received by the JBS Ethics Line, 1.062 were substantiated
- In due diligence, 19.391 risk analyses were conducted for third parties and +12.055 analyses were carried out for their respective partners
- 7.228 internal processes were assessed and monitored
- 2.002 Conflict of Interest forms were received for assessment

#### Channel implemented in December 2017; Available for employees and third parties, 24 hours a day, 7 days a week, and in 4 languages

CATEGORIES